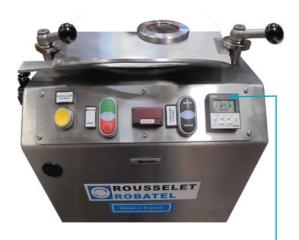

# KEY FEATURES OF RA TYPE CENTRIFUGES

- Compact and light equipment, easy to be moved.
- Sight glass.
- Front control panel with digital speed display.

- Interchanging elements.
- Possibility to test various techniques (filtration / decantation) for liquid / solid separation.
- Ideal for industries such as Chemistry, Pharmacy, Food or Textile Industries.

Various polishing levels, connection types and voltage.

Timer Cycle time selection.