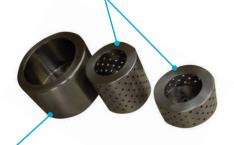

## Different diameter baskets

(120 and 280 mm) with useful volumes from 0.3L to 2.75L (in accordance with diameter and height).

#### **Decantation bowls**

(purified liquid discharged by overflow) with diameters of 120, 200 and 280 mm.

Possibility of designing the bowl with set(s) of holes plugged with screws:

- In the top to modify capacity
- In the bottom plate to drain the liquid phase once the basket has stopped.