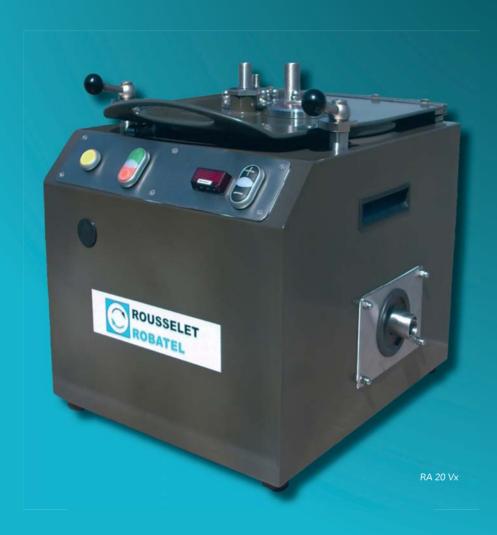

# SUPER COMPACT LABORATORY CENTRIFUGES RA 20 Vx

# KEY FEATURES OF RA TYPE CENTRIFUGES

- Compact and light equipment, easy to be moved.
- Sight glass.
- Front control panel with digital speed display.

- Interchanging elements.
- Possibility to test various techniques (filtration / decantation) for liquid / solid separation.
- Ideal for industries such as Chemistry, Pharmacy, Food or Textile Industries.