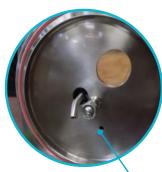

# KEY FEATURES OF RA TYPE CENTRIFUGES

- Compact and light equipment, easy to be moved.
- Sight glass.
- Front control panel with digital speed display.

- Interchanging elements.
- Possibility to test various techniques (filtration / decantation) for liquid / solid separation.
- Ideal for industries such as Chemistry, Pharmacy, Food or Textile Industries.

- Ideal for R&D departments.
- Compact and functional design.
- Lid clamping latches (for increased tightness).