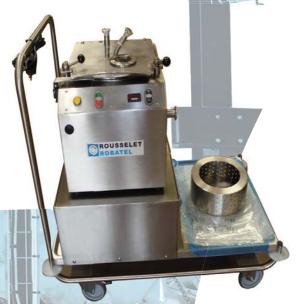

#### **MANUAL TROLLEY / SKID**

With wheels for the centrifuge only or with selected peripheral equipment.

On skid with additional basket.

With peripheral equipment (storage containers for feeding solution, cake washing liquid and filtrate, and general control cabinet mounted on manual trolley with wheels).

with various
Draining cloth.

AND AUXILIARIES

Maxi
rr

Alternative materials of construction: other stainless steel grades (AISI 904), Alloy C, coating of shell, frame and lid...

Maximum speed increased to 3.500 or 4.000 rpm (in accordance with diameter, type of rotor and features of products to be processed).