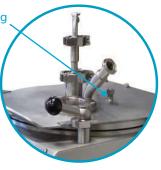

## Additionnal sight glass

Cake washing pipe with orientable nozzle (RA 20 Vx R).

Neutral gas feeding piping allowing to work under flowing nitrogen.

with various
Draining cloth.

AND AUXILIARIES

Maxi
rr

Alternative materials of construction: other stainless steel grades (AISI 904), Alloy C, coating of shell, frame and lid...

Maximum speed increased to 3.500 or 4.000 rpm (in accordance with diameter, type of rotor and features of products to be processed).