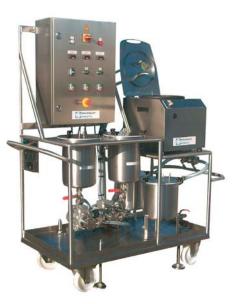

#### **MANUAL TROLLEY / SKID**

With wheels for the centrifuge only or with selected peripheral equipment.

On skid with additional basket.

With peripheral equipment (storage containers for feeding solution, cake washing liquid and filtrate, and general control cabinet mounted on manual trolley with wheels).