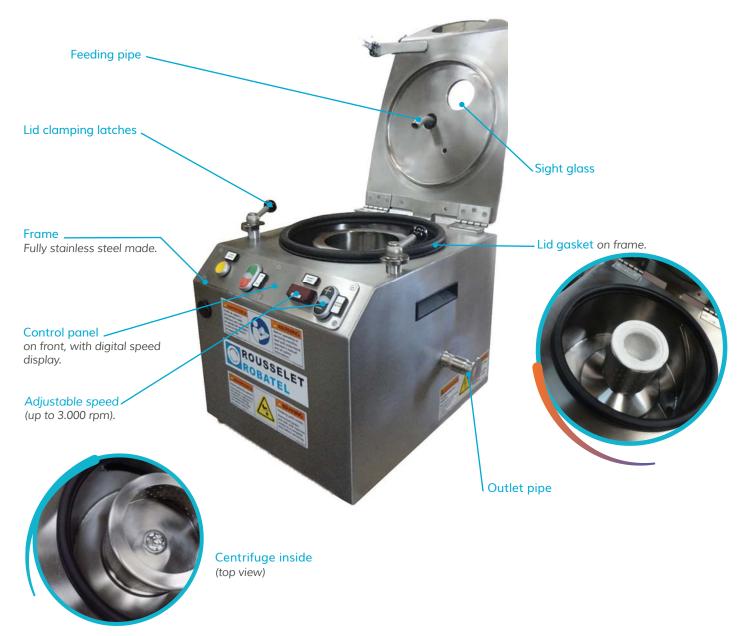

# KEY FEATURES OF RA TYPE CENTRIFUGES

- Compact and light equipment, easy to be moved.
- Sight glass.
- Front control panel with digital speed display.

- Interchanging elements.
- Possibility to test various techniques (filtration / decantation) for liquid / solid separation.
- Ideal for industries such as Chemistry, Pharmacy, Food or Textile Industries.

- Ideal for R&D departments.
- Compact and functional design.
- Lid clamping latches (for increased tightness).

# BASIC UNIT FEATURES