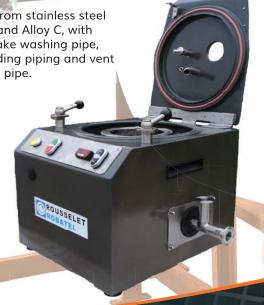

### **COATING MATERIALS**

Manufactured from stainless steel HALAR coated and Alloy C, with gasket on lid, cake washing pipe, neutral gas feeding piping and vent piping on outlet pipe.