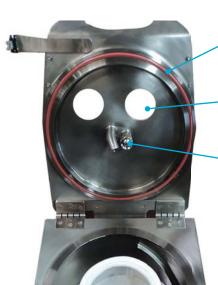

## **ALTERNATIVE CONSTRUCTIONS AND OPTIONAL EQUIPMENTS**

Lid gasket in silicone rubber PTFE encapsulated

## Additionnal sight glass

Cake washing pipe with orientable nozzle (RA 20 Vx R).

Neutral gas feeding piping allowing to work under flowing nitrogen.

## Different diameter baskets

(120 and 280 mm) with useful volumes from 0.3L to 2.75L (in accordance with diameter and height).